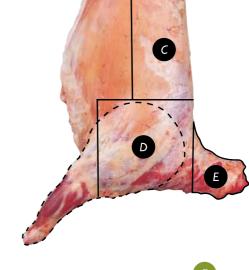

D-RUMP 2100

ROSTBIFF 2110

SHORTLOIN 1550

STRIPLOIN 2140

BLADE (Clod) 2300

BOLAR BLADE 2302

C

D

TENDERLOIN BUTT OFF 5082

BUTT TENDERLOIN 5081

D

BACKSTRAP 5109

EYE OF LOIN 5142

LEG - CHUMP ON 4800

LEG - CHUMP OFF 4820

LEG CHUMP ON (ABR) 4801