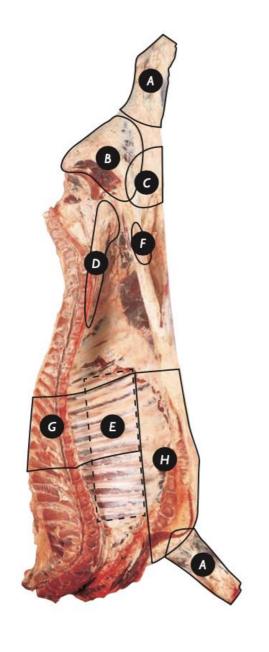

### **BEEF MEAT**

SHIN / SHANK FOREQUARTER 2360

SILVERSIDE 2020

OUTSIDE 2030

OUTSIDE FLAT

EYE ROUND 2040

SIRLOIN BUTT 2081

**RUMP 2090** 

D-RUMP 2100

ROSTBIFF 2110

SHORTLOIN 1550

STRIPLOIN 2140

BLADE (Clod) 2300

BOLAR BLADE 2302

C

D

OYSTER BLADE 2303

CHUCK 2260

NECK 2280

**CUT 2270** 

CHUCK-SQUARE CHUCK ROLL 2275

CHUCK TENDER 2310

SHIN / SHANK HINDQUARTER 1683

TOPSIDE CAP OFF 2001

TOPSIDE 2000

THICK FLANK 2060

TENDERLOIN 2150

TENDERLOIN 2160 SIDE STRAP OFF

SHORT RIBS 1694

FLANK STEAK 2210

RIBS PREPARED 1601

CUBE ROLL 2240

BRISKET 2320

BRISKET NAVEL END 2340 BRISKET POINT END - 2330

SPENCER ROLL 2230

BRISKET POINT END DECKLE OFF 2350