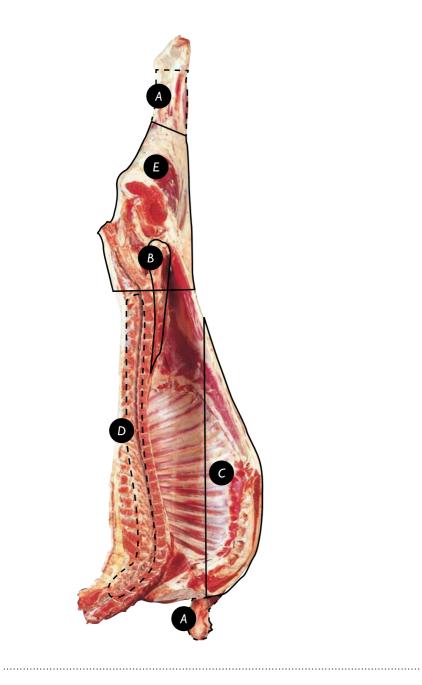

### **BEEF MEAT**

SHIN / SHANK FOREQUARTER 2360

SILVERSIDE 2020

OUTSIDE 2030

OUTSIDE FLAT

EYE ROUND 2040

SIRLOIN BUTT 2081

**RUMP 2090** 

D-RUMP 2100

ROSTBIFF 2110

SHORTLOIN 1550

STRIPLOIN 2140

BLADE (Clod) 2300

BOLAR BLADE 2302

C

D

OYSTER BLADE 2303

CHUCK 2260

NECK 2280

**CUT 2270** 

CHUCK-SQUARE CHUCK ROLL 2275

CHUCK TENDER 2310

SHIN / SHANK HINDQUARTER 1683

TOPSIDE CAP OFF 2001

TOPSIDE 2000

THICK FLANK 2060

TENDERLOIN 2150

TENDERLOIN 2160 SIDE STRAP OFF

SHORT RIBS 1694

FLANK STEAK 2210

RIBS PREPARED 1601

CUBE ROLL 2240

BRISKET 2320

BRISKET NAVEL END 2340 BRISKET POINT END - 2330

SPENCER ROLL 2230

BRISKET POINT END DECKLE OFF 2350