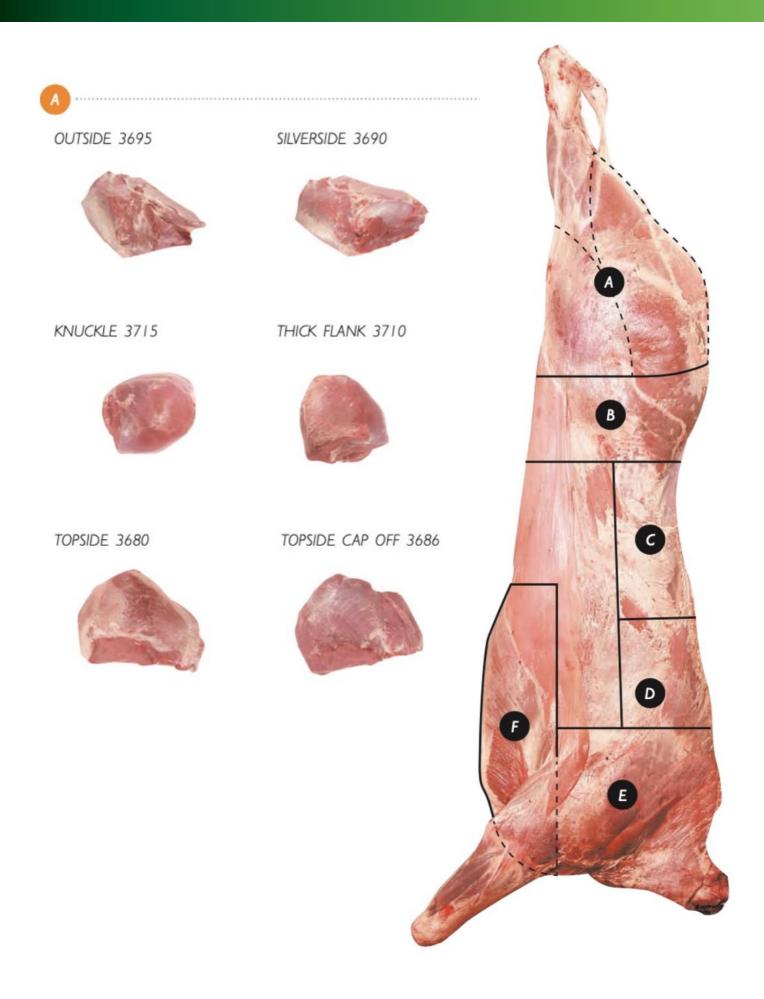

#### LEG CUTS 5065

SILVERSIDE 507 I

THICK FLANK 5076

KNUCKLE 5072

TOPSIDE 5073

TOPSIDE CAP OFF

CHUMP 5130

**RUMP 5074** 